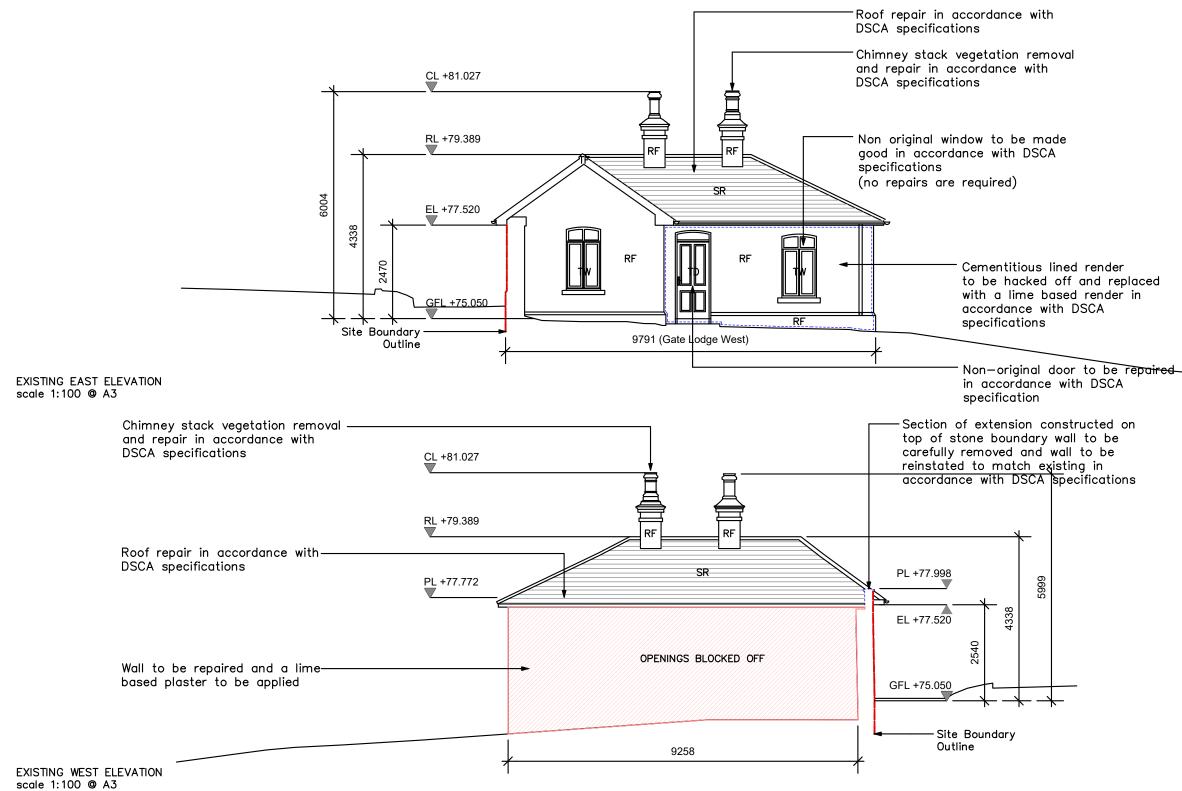

| Gate Lodge, Existing Elevations      |                                       | *All dimensions in m<br>All levels (in meters)                                   |           |               |          | Revision Description Da<br>LRD Stage 2 Submission 07-06                                                                                                                          |                       |                |                  | o'm                                                                                  |
|--------------------------------------|---------------------------------------|----------------------------------------------------------------------------------|-----------|---------------|----------|----------------------------------------------------------------------------------------------------------------------------------------------------------------------------------|-----------------------|----------------|------------------|--------------------------------------------------------------------------------------|
| _                                    |                                       | to Malin Head levelli                                                            | ng datum. |               |          | LRD Stage 3 Submission                                                                                                                                                           | 23-10-2024            | C03            | SK               | architecture                                                                         |
| Legend                               | Floor Areas (Proposed)                | Material Key                                                                     |           |               |          |                                                                                                                                                                                  |                       |                |                  | <ul> <li>email: info@or</li> <li>tel: +353 1 202</li> <li>fax: +353 1 283</li> </ul> |
| Existing                             | 3 Bed, 4 Person House                 | AD Aluminium clad door SC Stone coping                                           | r/sill    |               |          |                                                                                                                                                                                  |                       |                |                  | www.omahony                                                                          |
| Proposed                             | Ground Floor Area = 128m <sup>2</sup> | AW Aluminium clad SR Slate roof fin<br>window ST Stone finish                    | ish L     | <u></u><br>¶  |          |                                                                                                                                                                                  |                       |                |                  | Project:                                                                             |
| Demolitions -                        | Existing = 50.5m <sup>2</sup>         | BA Brick screen to AW TD Timber door<br>BR Brick finish TF Timber finish         |           | ſ₽ <b>E</b> ₽ |          |                                                                                                                                                                                  |                       |                |                  | Location:                                                                            |
| Non Original Fabric<br>Demolitions - | Proposed = 77.5m <sup>2</sup>         | CB Concrete block finish TR Terracotta ri<br>GB Glazed balustrade TI / hip tiles |           |               |          | Any reference to fire safety design or performance is presented for coordination pu<br>Safety Certificate, and fire consultant's information for fire safety design, specificati |                       |                | ranted Fire      | Client:                                                                              |
| Original Fabric<br>Removal and       | Demolitions = 41.9m <sup>2</sup>      | MF Metal finish TW Timber winde                                                  |           | р.            | $\frown$ | Figured dimensions only to be used. This drawing is copyright of O'Mahony Pike Arc                                                                                               | hitects Ltd. All info | ormation is sh |                  | Drawing Titl                                                                         |
| Relocation of<br>Original Fabric     | Total Floor Area = 128m <sup>2</sup>  | RF Render finish WP Waterproofir                                                 | ng        |               |          | approved use in accordance with ISO19650-2:2018, Table 5; Standard Codes for Suil<br>If the 'Status' field is empty, this information has been shared at S0 - WIP.               | ability of Models     | and Documen    | its and the BEP. | Drawing No.                                                                          |
|                                      |                                       |                                                                                  |           |               | _        |                                                                                                                                                                                  |                       |                |                  | Source File: 1307G-CMP-0                                                             |